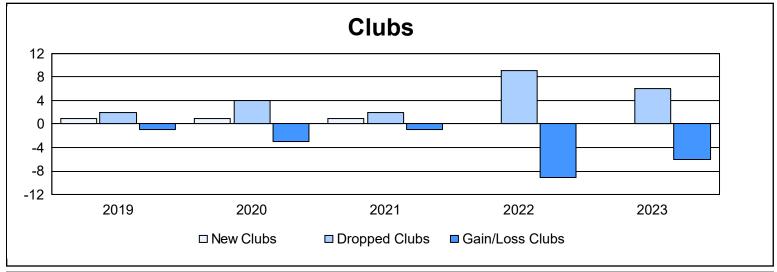

| Year      | New<br>Clubs | Dropped<br>Clubs | Gain/<br>Loss<br>Clubs | New<br>Members | Charter<br>Members | Reinstate<br>Members | Transfer<br>Members | Total<br>Member<br>Added | Total<br>Members<br>Dropped | Gain/<br>Loss<br>Members |
|-----------|--------------|------------------|------------------------|----------------|--------------------|----------------------|---------------------|--------------------------|-----------------------------|--------------------------|
| 2018-2019 | 1            | 2                | -1                     | 308            | 23                 | 9                    | 22                  | 362                      | 417                         | -55                      |
| 2019-2020 | 1            | 4                | -3                     | 221            | 49                 | 21                   | 23                  | 314                      | 514                         | -200                     |
| 2020-2021 | 1            | 2                | -1                     | 226            | 30                 | 20                   | 15                  | 291                      | 384                         | -93                      |
| 2021-2022 | 0            | 9                | -9                     | 274            | 3                  | 17                   | 9                   | 303                      | 532                         | -229                     |
| 2022-2023 | 0            | 6                | -6                     | 272            | 0                  | 40                   | 38                  | 350                      | 481                         | -131                     |
| Average   | 1            | 5                | -4                     | 260            | 21                 | 21                   | 21                  | 324                      | 466                         | -142                     |